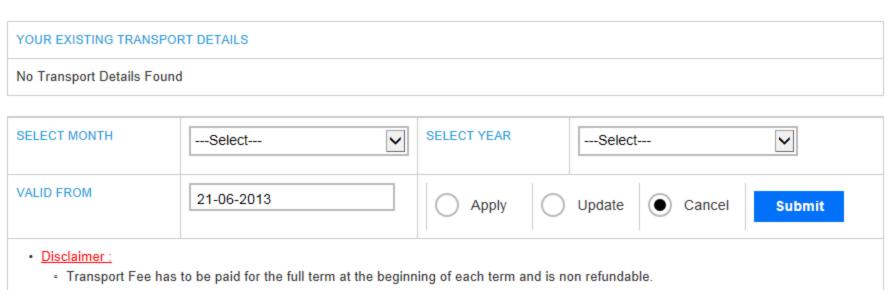

#### Transport Application:

Parents can apply online for new transport requisition, cancel transport registration and update the existing transport route with the help of this link. On the top of the screen parents will find the details of existing transport registration if any. Parents have to enter the detailed address where parent wants school bus to pick up the child or drop off the child in respective fields. Parents have to mention the date from which student is going to join the school transport. In case of cancel transport registration option, parents have to mention the month and year from which parent want to discontinue the service.

#### **Transport Application**

- · Minimum one week notification required for change of location.
- · Only School and Parent Own Transport will be entertained.
- Note:
  - Please Enter Pick Up Point and Drop Off Point in Detail i.e. Street/Sector/Area/Building Name/Villa/Flat/Floor No etc should must Enter.