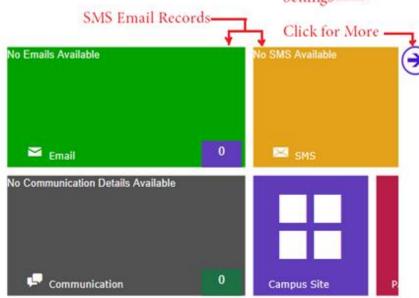

# E-mail Panel

E-mail panel keeps the record of all the e-mails sent from school to parent.

On right bottom corner, the panel will show the count of all unread e-mails.

To get the detailed e-mail report parents have to click on text available on left top corner.

# **SMS** Panel

SMS panel keeps the record of all the messages sent on parent's mobile no. from school to parent.

On right bottom corner, the panel will show the count of all unseen messages.

To get the detailed SMS report parents have to click on text available on left top corner.

# Communication panel

Communication panel keeps the record of communications between parent and school personals.

On right bottom corner, the panel will show the count of all communications.

To get the detailed communication report parents have to click on text available on left top corner.