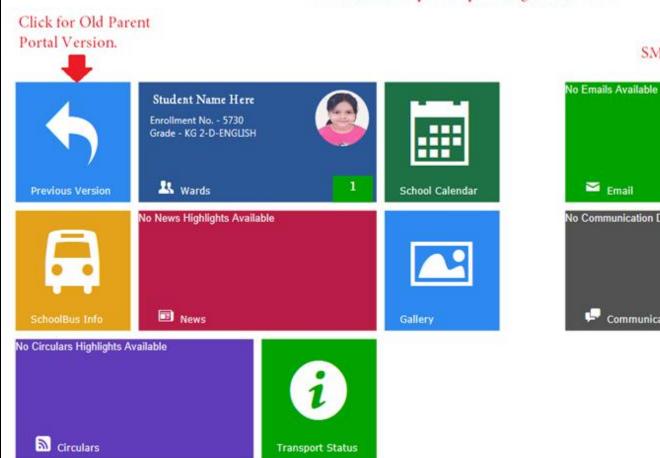

# Dashboard

Click on the respective plate to get the details.

Parent Name Here

Dashboard of new parent portal is consists of multiple plates of different panels redirecting to respective pages.

Right upper corner of dashboard the space displays the Name of user (Parent), profile photo and an icon redirecting to setting panel.

A plate on left upper corner of dashboard acts as a switch to transform between old and new versions of parent portal.

# Student Panel

No. of wards. Click to view details.

Student panel displays the information about ward and redirects to Student's profile while clicking on student's name.

Right lower side of panel shows no. of wards registered under that particular parent.

# Click to view detailed calendar.

School Calendar

# School Bus Info Panel

It is very easy to get the school bus information on a single click with the help of school bus info panel.

User has to select the nearest stop from his address and application will give the information of all the buses rout wise passing through that particular stop, with the details of arrival time and departure time.

# News Panel

With the help of news panel parents are getting updates for all the latest happenings in school.

A pop up window will appear with the list of all published news from school side on hitting news panel.

# Gallery Panel

Gallery panel has been added on Parent Portal to browse the images of all functions and events from school.

A click on gallery panel redirects user to the list of albums created on parent portal.

# Circular Panel

Circular panel keeps the record of all the circulars sent from school to parent.

To get the detailed circular report parents have to click on text available on left top corner.

Click on subject to get the detailed circular content.

# Transport Status Panel

With transport status panel, parent will get the status of transport application registered online via parent portal.

A click on transport status panel will redirect user to new screen containing details of application and status of application.