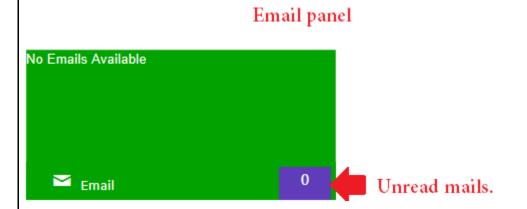

# E-mail Panel

E-mail panel keeps the record of all the e-mails sent from school to parent.

On right bottom corner, the panel will show the count of all unread e-mails.

To get the detailed e-mail report parents have to click on text available on left top corner.

Click on e-mail subject to get the detailed e-mail content.