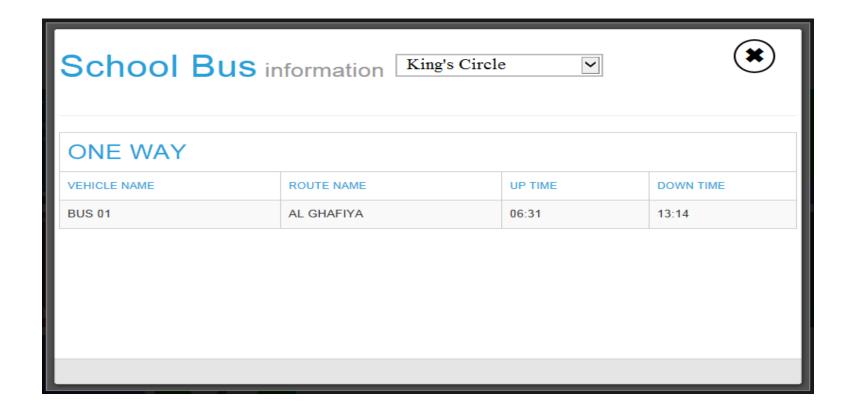

# School Bus Info Panel

It is very easy to get the school bus information on a single click with the help of school bus info panel.

User has to select the nearest stop from his address and application will give the information of all the buses rout wise passing through that particular stop, with the details of arrival time and departure time.