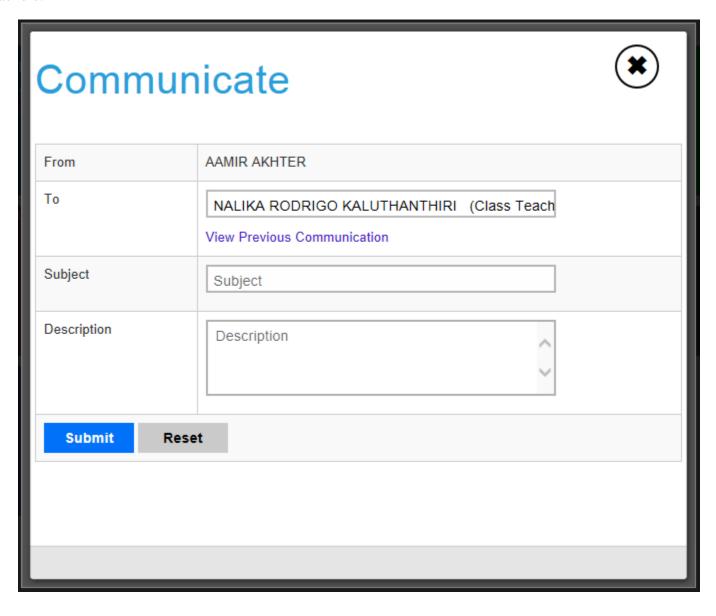

#### Communicate:

Use this option to communicate with school personals, type the name of employee, insert subject and description then finally click on submit button to send the communication.

A new window screen pops up after a click on communicate icon, where parents can type and post their message for teacher, on same screen a hyperlink is available to refer the record of previous communications with same subject teacher.