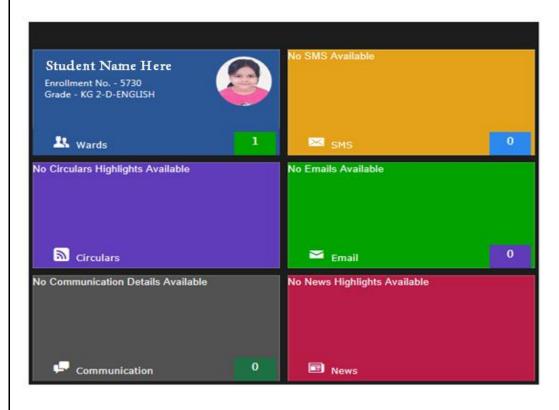

# Dashboard

Click on the respective plate to get the details.

Parent Name Here

Dashboard of new parent portal is consists of multiple plates of different panels redirecting to respective pages.

Right upper corner of dashboard the space displays the Name of user (Parent), profile photo and an icon redirecting to setting panel.

# Student Panel

No. of wards. Click to view details.

Student panel displays the information about ward and redirects to Student's profile while clicking on student's name.

Right lower side of panel shows no. of wards registered under that particular parent.

# E-mail Panel

E-mail panel keeps the record of all the e-mails sent from school to parent.

On right bottom corner, the panel will show the count of all unread e-mails.

To get the detailed e-mail report parents have to click on text available on left top corner.

# **SMS** Panel

SMS panel keeps the record of all the messages sent on parent's mobile no. from school to parent.

On right bottom corner, the panel will show the count of all unseen messages.

To get the detailed SMS report parents have to click on text available on left top corner.

# Communication panel

Communication panel keeps the record of communications between parent and school personals.

On right bottom corner, the panel will show the count of all communications.

To get the detailed communication report parents have to click on text available on left top corner.

# News Panel

With the help of news panel parents are getting updates for all the latest happenings in school.

A pop up window will appear with the list of all published news from school side on hitting news panel.