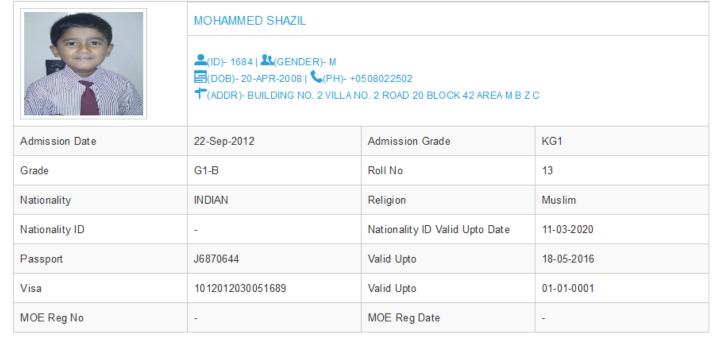

#### MOHAMMED SHAZIL

#### **Personal Details**

Click on student name in student panel to get the student profile, on left sidebar of the screen user will get quick links to jump that particular portion of student profile page which appearing in main screen.

#### Personal Details:

Under personal details in student's panel, parents can able to view the details like, Name, Address, Admission Date, Nationality, Class and School House etc. Student Profile:

To Update Student Details Click On student Profile and after completing all details click on the Update Batten.