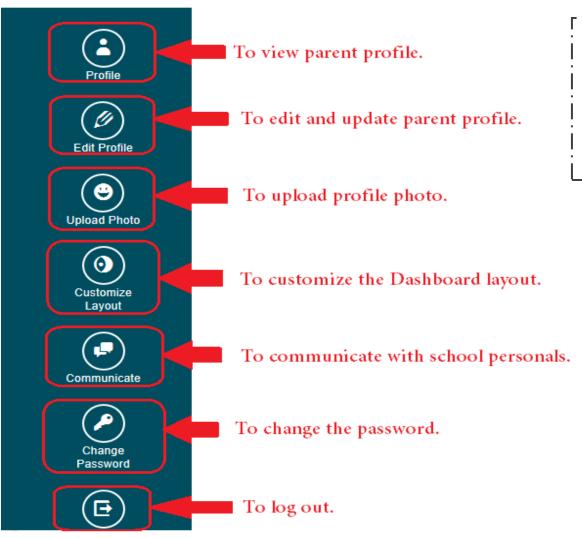

#### <u>Setting panel options</u>: -

After clicking on setting icon, a sidebar appears from right side of dashboard screen, containing several options through which parents can perform several activities like, view profile, update profile if required, upload profile picture, customize dashboard layout via rearranging the plates, communicate with school personals, change password and Log out the session.

#### View Profile:

#### Upload Photo:

As far as possible Please upload low resolution image.

Supported formats:

- ✓ JPG
- ✓ JPEG
- ✓ PNG
- ✓ GIF

#### Customize Layout:

Parents can customize the layout of dashboard by moving plates and adjusting them in the manner they required, for this parents has to use the customize layout tab available in setting panel. After customizing click on 'Save Layout' tab available in setting panel to take effect of changes.

#### Communicate:

Use this option to communicate with school personals, type the name of employee, insert subject and description then finally click on submit button to send the communication.

#### Change Password:

Provide the new password in 'New Password' field and confirm the password which you have entered once again by entering same characters in 'Confirm Password' field click on submit button for new Password to take effect.