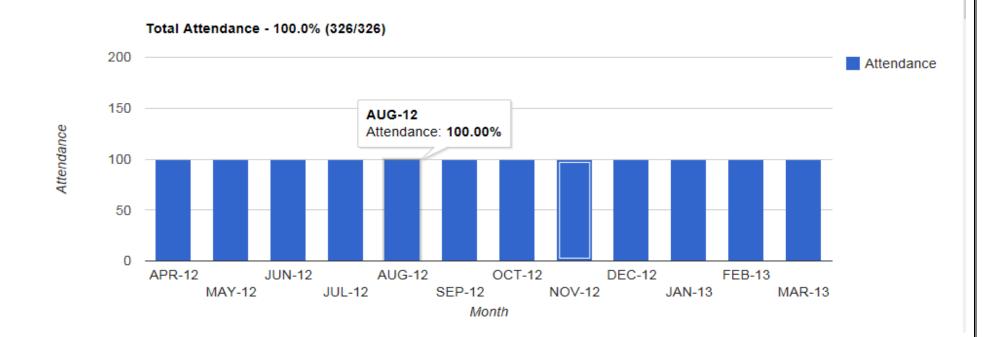

#### Attendance Report:

Attendance report will be shown with the help of bar graph diagram, with attendance months aligned horizontally. Each bar will show the attendance % of that particular month in comment box on hover the cursor of mouse.