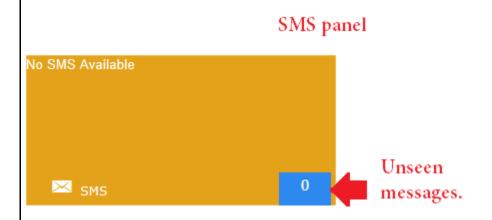

# **SMS** Panel

SMS panel keeps the record of all the messages sent on parent's mobile no. from school to parent.

On right bottom corner, the panel will show the count of all unseen messages.

To get the detailed SMS report parents have to click on text available on left top corner.

Click on SMS to get the detailed message content.