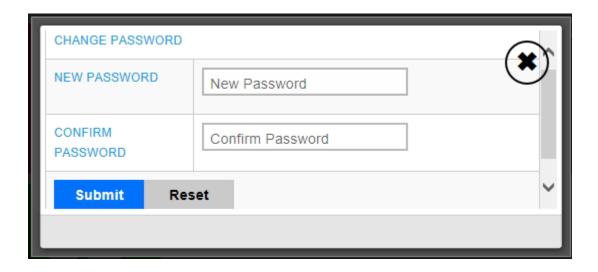

#### Change Password:

Provide the new password in 'New Password' field and confirm the password which you have entered once again by entering same characters in 'Confirm Password' field click on submit button for new Password to take effect.

While changing the password please note down following points:

- ✓ Password should be 8 characters long.
- ✓ At least one number should be there.
- ✓ At least one capital letter.
- ✓ At least one small letter.
- ✓ Al least one special character.