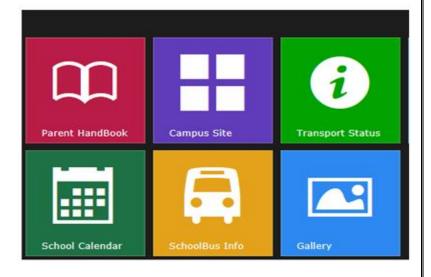

# Click to view detailed calendar.

School Calendar

# School Calendar

School Calendar panel redirects user to school calendar where all the upcoming events and activities are mentioned date wise.

By default the calendar will show today's date but user can browse the calendar for previous months and future months with the help of navigation button provided on left top of the calendar.

# School Bus Info Panel

It is very easy to get the school bus information on a single click with the help of school bus info panel.

User has to select the nearest stop from his address and application will give the information of all the buses rout wise passing through that particular stop, with the details of arrival time and departure time.

# Gallery Panel

Gallery panel has been added on Parent Portal to browse the images of all functions and events from school.

A click on gallery panel redirects user to the list of albums created on parent portal.

# Transport Status Panel

With transport status panel, parent will get the status of transport application registered online via parent portal.

A click on transport status panel will redirect user to new screen containing details of application and status of application.