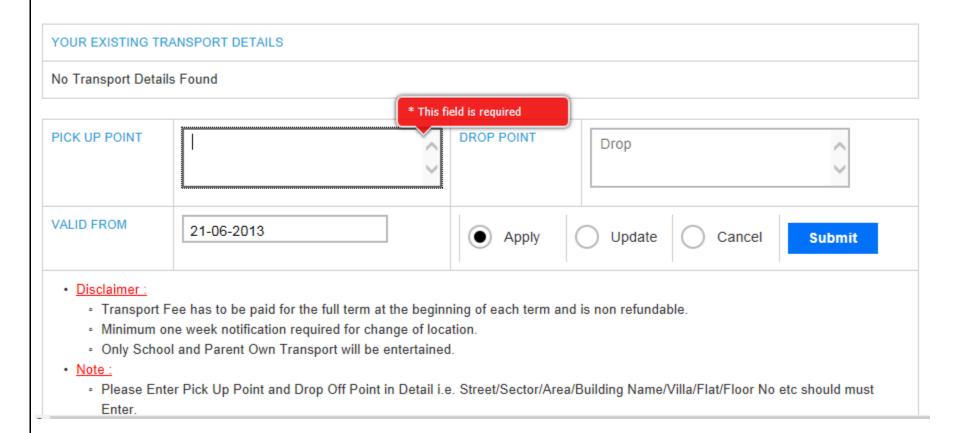

#### Transport Application:

Parents can apply online for new transport requisition, cancel transport registration and update the existing transport route with the help of this link. On the top of the screen parents will find the details of existing transport registration if any. Parents have to enter the detailed address where parent wants school bus to pick up the child or drop off the child in respective fields. Parents have to mention the date from which student is going to join the school transport. In case of cancel transport registration option, parents have to mention the month and year from which parent want to discontinue the service.

#### **Transport Application**

- · Minimum one week notification required for change of location.
- · Only School and Parent Own Transport will be entertained.
- Note:
  - Please Enter Pick Up Point and Drop Off Point in Detail i.e. Street/Sector/Area/Building Name/Villa/Flat/Floor No etc should must Enter.