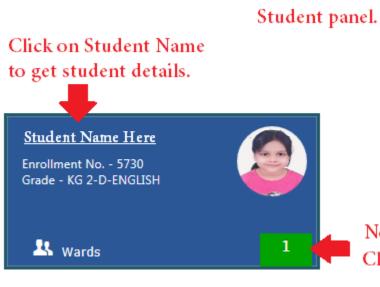

# Student Panel

No. of wards. Click to view details.

Student panel displays the information about ward and redirects to Student's profile while clicking on student's name.

Right lower side of panel shows no. of wards registered under that particular parent.

A bottom bar appears on a mouse click on lower right corner of student panel containing the thumbnail of student image.

In case of two or more wards, click on thumbnail to appear the information of that child in student panel.

Click on the student's name to get the details of that student's.