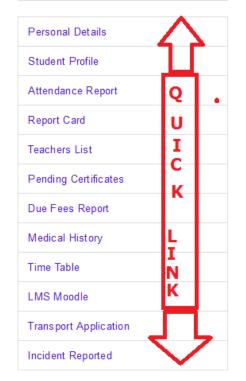

#### **Personal Details**

Click on student name in student panel to get the student profile, on left sidebar of the screen user will get quick links to jump that particular portion of student profile page which appearing in main screen.