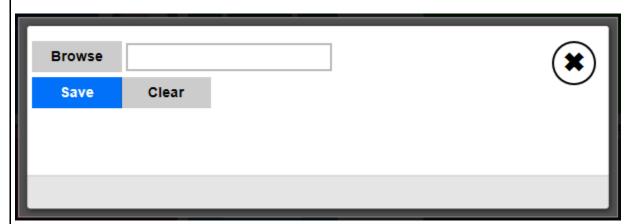

#### Upload Photo:

As far as possible Please upload low resolution image.

Supported formats:

- ✓ JPG
- ✓ JPEG
- ✓ PNG
- ✓ GIF

#### Customize Layout:

Parents can customize the layout of dashboard by moving plates and adjusting them in the manner they required, for this parents has to use the customize layout tab available in setting panel. After customizing click on 'Save Layout' tab available in setting panel to take effect of changes.