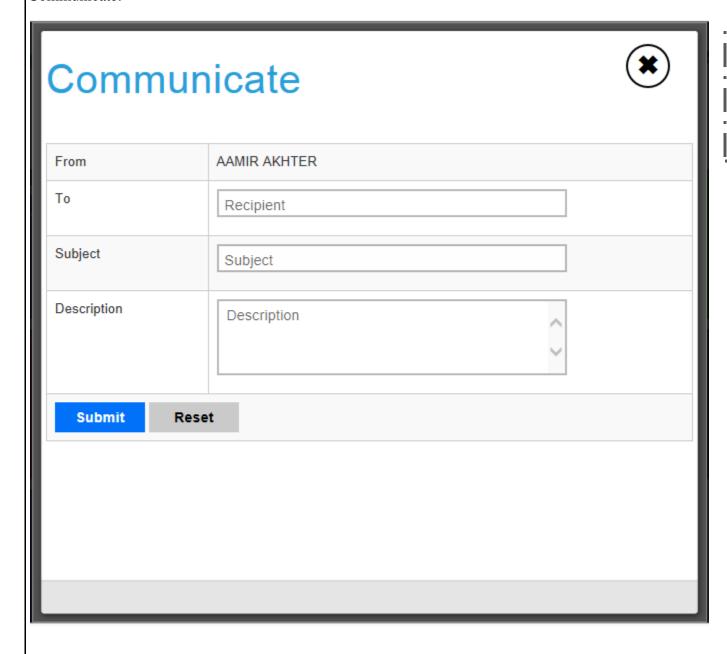

#### Communicate:

Use this option to communicate with school personals, type the name of employee, insert subject and description then finally click on submit button to send the communication.