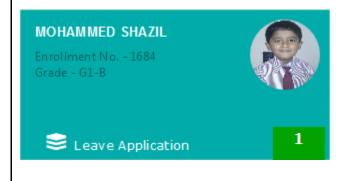

# Student Panel

No. of wards. Click to view details.

Student panel displays the information about ward and redirects to Student's profile while clicking on student's name.

Right lower side of panel shows no. of wards registered under that particular parent.

A bottom bar appears on a mouse click on lower right corner of student panel containing the thumbnail of student image.

In case of two or more wards, click on thumbnail to appear the information of that child in student panel.

Click on the student's name to get the details of that student's.

# Leave Application

It is very easy to send Leave application in school to send Leave application click on student name. One new popup box will open then select date of leave from - to date and give the reason of leave and submit the application.