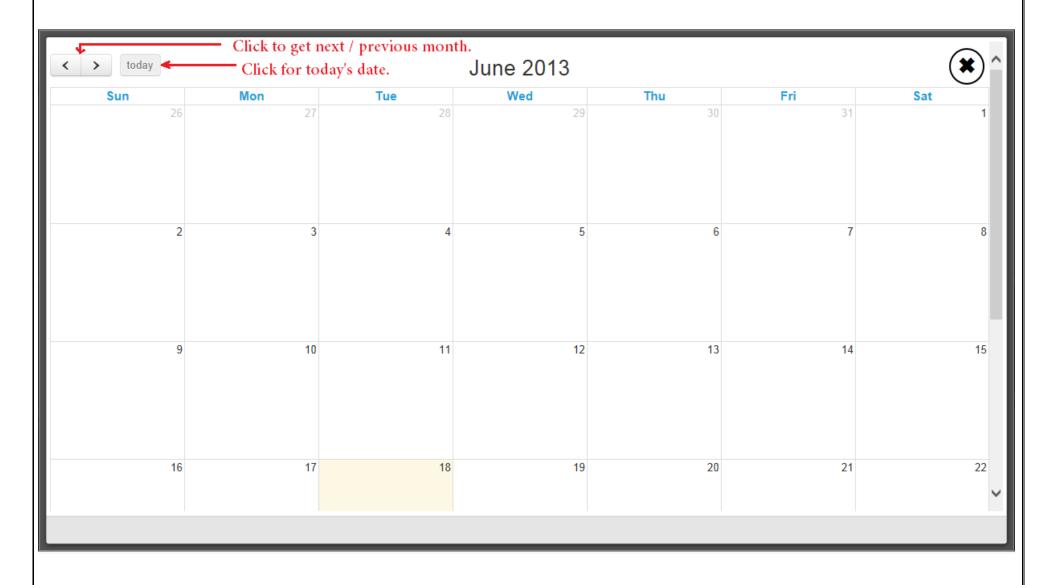

# Click to view detailed calendar.

School Calendar

# School Calendar

School Calendar panel redirects user to school calendar where all the upcoming events and activities are mentioned date wise.

By default the calendar will show today's date but user can browse the calendar for previous months and future months with the help of navigation button provided on left top of the calendar.

User can direct jump to today's date while browsing the calendar for previous or future months with the help of Today button located at the left top of calendar screen.