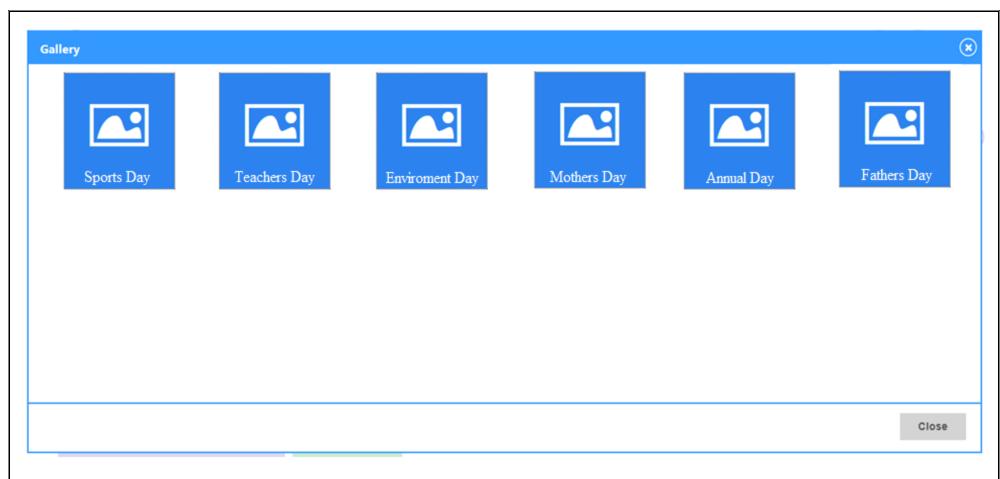

# Gallery Panel

Gallery panel has been added on Parent Portal to browse the images of all functions and events from school.

A click on gallery panel redirects user to the list of albums created on parent portal.

Parents can browse the images available in albums in the form of list or in the form of slideshow.